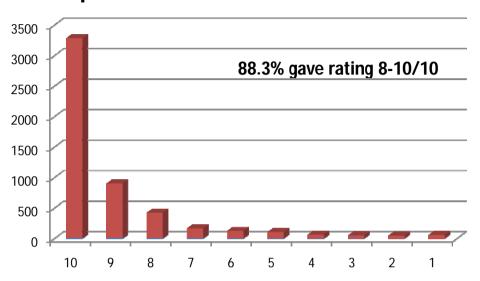

#### **Cleanliness of Hospital & Toilets**

| Rating | Responsiveness of Staff/Doctors/Nurses |
|--------|----------------------------------------|
| 10     | 3278                                   |
| 9      | 898                                    |
| 8      | 418                                    |
| 7      | 162                                    |
| 6      | 122                                    |
| 5      | 104                                    |
| 4      | 63                                     |
| 3      | 51                                     |
| 2      | 49                                     |
| 1      | 60                                     |

| Rating | Cleanliness of<br>Hospital & Toilets. |
|--------|---------------------------------------|
| 10     | 3044                                  |
| 9      | 911                                   |
| 8      | 444                                   |
| 7      | 210                                   |
| 6      | 184                                   |
| 5      | 179                                   |
| 4      | 63                                    |
| 3      | 62                                    |
| 2      | 51                                    |
| 1      | 57                                    |