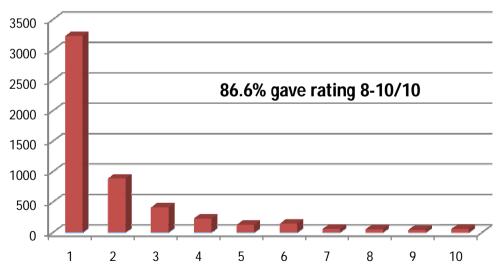

| Rating | Communication about Medicines. |
|--------|--------------------------------|
| 10     | 3219                           |
| 9      | 881                            |
| 8      | 406                            |
| 7      | 224                            |
| 6      | 123                            |
| 5      | 140                            |
| 4      | 57                             |
| 3      | 52                             |
| 2      | 44                             |
| 1      | 59                             |