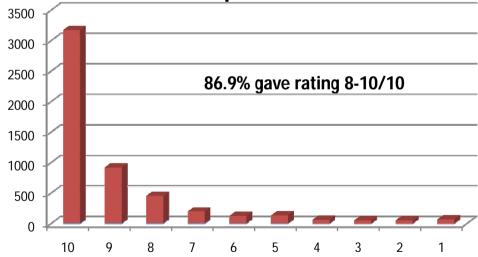

| Rating | Communication Experience with Nurses. |
|--------|---------------------------------------|
| 10     | 3164                                  |
| 9      | 913                                   |
| 8      | 447                                   |
| 7      | 194                                   |
| 6      | 122                                   |
| 5      | 130                                   |
| 4      | 60                                    |
| 3      | 52                                    |
| 2      | 55                                    |
| 1      | 68                                    |