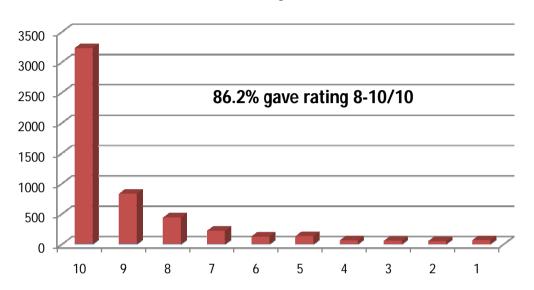

#### **Communication Experience with Doctors.**

| Rating | Communication Experience with Staff. |
|--------|--------------------------------------|
| 10     | 3225                                 |
| 9      | 826                                  |
| 8      | 437                                  |
| 7      | 218                                  |
| 6      | 126                                  |
| 5      | 132                                  |
| 4      | 62                                   |
| 3      | 58                                   |
| 2      | 51                                   |
| 1      | 70                                   |