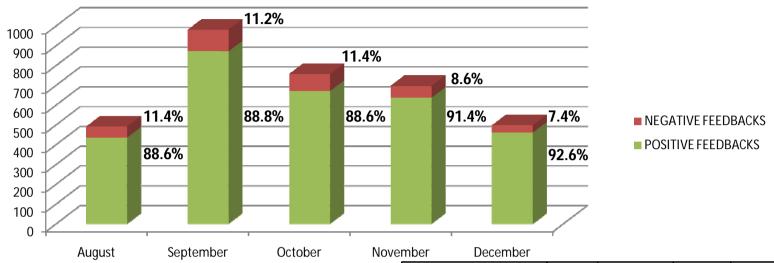

# Real-Time Action Started from 9-Aug-2018 – Consolidated Data as on 31-Dec-2018 Total Number of Responses

| Month                     | August | September | October | November | December | Total |
|---------------------------|--------|-----------|---------|----------|----------|-------|
| TOTAL FEEDBACKS           | 492    | 981       | 757     | 697      | 498      | 3425  |
| <b>NEGATIVE FEEDBACKS</b> | 56     | 110       | 86      | 60       | 37       | 349   |
| POSITIVE FEEDBACKS        | 436    | 871       | 671     | 637      | 461      | 3076  |