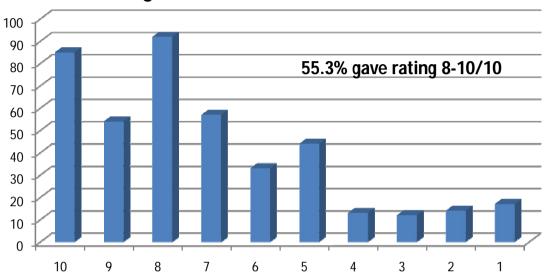

#### **Communication about Medicines.**

| Rating | Discharge Process. |
|--------|--------------------|
| 10     | 3192               |
| 9      | 795                |
| 8      | 396                |
| 7      | 205                |
| 6      | 169                |
| 5      | 155                |
| 4      | 74                 |
| 3      | 57                 |
| 2      | 68                 |
| 1      | 94                 |

| Rating | Communication about Medicines. |
|--------|--------------------------------|
| 10     | 3219                           |
| 9      | 881                            |
| 8      | 406                            |
| 7      | 224                            |
| 6      | 123                            |
| 5      | 140                            |
| 4      | 57                             |
| 3      | 52                             |
| 2      | 44                             |
| 1      | 59                             |