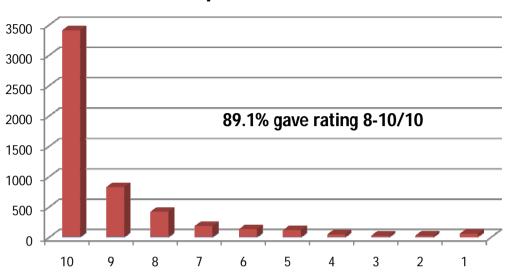

# Patient Experience of Care Consolidated Data as on 31-12-2018

**Total Feedbacks - 5205** 

| Rating | Communication Experience with Doctors. |
|--------|----------------------------------------|
| 10     | 3401                                   |
| 9      | 818                                    |
| 8      | 414                                    |
| 7      | 177                                    |
| 6      | 126                                    |
| 5      | 112                                    |
| 4      | 43                                     |
| 3      | 26                                     |
| 2      | 30                                     |
| 1      | 58                                     |