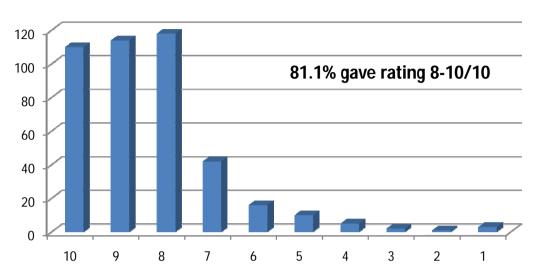

#### **Communication Experience with Nurses.**

| Rating | Communication Experience with Staff. |
|--------|--------------------------------------|
| 10     | 115                                  |
| 9      | 115                                  |
| 8      | 118                                  |
| 7      | 43                                   |
| 6      | 16                                   |
| 5      | 10                                   |
| 4      | 6                                    |
| 3      | 2                                    |
| 2      | 1                                    |
| 1      | 3                                    |

#### **Communication Experience with Staff.**