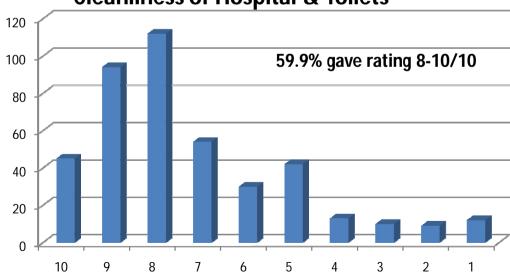

#### **Cleanliness of Hospital & Toilets**

| Rating | Responsiveness of Staff/Doctors/Nurses |
|--------|----------------------------------------|
| 10     | 3278                                   |
| 9      | 898                                    |
| 8      | 418                                    |
| 7      | 162                                    |
| 6      | 122                                    |
| 5      | 104                                    |
| 4      | 63                                     |
| 3      | 51                                     |
| 2      | 49                                     |
| 1      | 60                                     |

| Rating | Cleanliness of<br>Hospital & Toilets. |
|--------|---------------------------------------|
| 10     | 3044                                  |
| 9      | 911                                   |
| 8      | 444                                   |
| 7      | 210                                   |
| 6      | 184                                   |
| 5      | 179                                   |
| 4      | 63                                    |
| 3      | 62                                    |
| 2      | 51                                    |
| 1      | 57                                    |