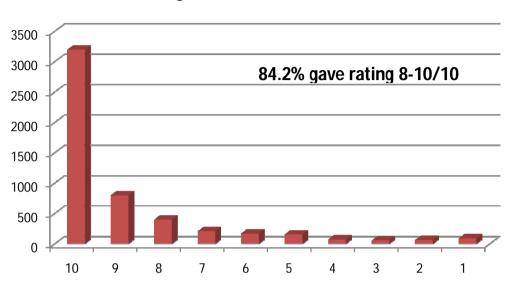

# Patient Experience of Care Consolidated Data as on 31-12-2018

**Total Feedbacks - 5205** 

| Rating | Communication Experience with Doctors. |
|--------|----------------------------------------|
| 10     | 3401                                   |
| 9      | 818                                    |
| 8      | 414                                    |
| 7      | 177                                    |
| 6      | 126                                    |
| 5      | 112                                    |
| 4      | 43                                     |
| 3      | 26                                     |
| 2      | 30                                     |
| 1      | 58                                     |

#### **Communication Experience with Doctors.**

| Rating | Communication Experience with Staff. |
|--------|--------------------------------------|
| 10     | 3225                                 |
| 9      | 826                                  |
| 8      | 437                                  |
| 7      | 218                                  |
| 6      | 126                                  |
| 5      | 132                                  |
| 4      | 62                                   |
| 3      | 58                                   |
| 2      | 51                                   |
| 1      | 70                                   |