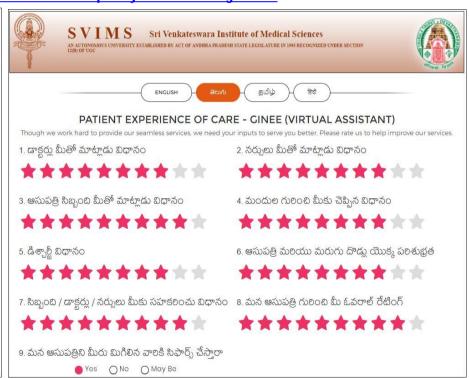

#### **SVIMS - Patient Experience of Care**

Physical and Virtual options for sharing feedback

Feedback URL: https://internationalqualitymeasurers.org/svims

The feedback form is available in 4 languages i.e., English, Telugu, Hindi and Tamil.