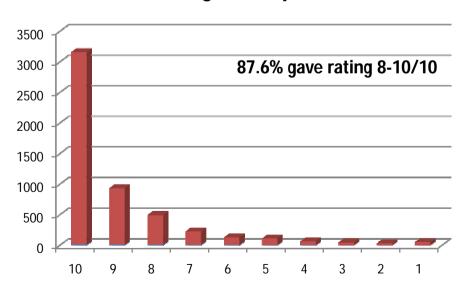

| Rating | Overall Rating of Hospital |
|--------|----------------------------|
| 10     | 3149                       |
| 9      | 925                        |
| 8      | 487                        |
| 7      | 221                        |
| 6      | 125                        |
| 5      | 109                        |
| 4      | 62                         |
| 3      | 45                         |
| 2      | 31                         |
| 1      | 51                         |

#### **Overall Rating of Hospital**