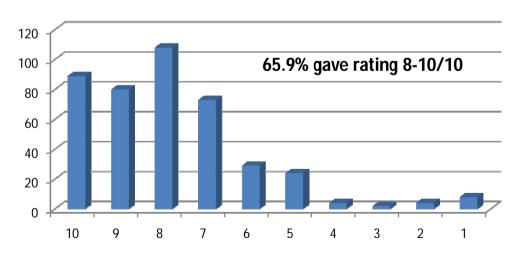

#### **Communication Experience with Doctors.**

| Rating | Communication Experience with Staff. |
|--------|--------------------------------------|
| 10     | 3225                                 |
| 9      | 826                                  |
| 8      | 437                                  |
| 7      | 218                                  |
| 6      | 126                                  |
| 5      | 132                                  |
| 4      | 62                                   |
| 3      | 58                                   |
| 2      | 51                                   |
| 1      | 70                                   |

# Patient Experience of Care Consolidated Data as on 31-12-2018

**Total Feedbacks - 5205** 

| Rating | Communication Experience with Doctors. |
|--------|----------------------------------------|
| 10     | 3401                                   |
| 9      | 818                                    |
| 8      | 414                                    |
| 7      | 177                                    |
| 6      | 126                                    |
| 5      | 112                                    |
| 4      | 43                                     |
| 3      | 26                                     |
| 2      | 30                                     |
| 1      | 58                                     |