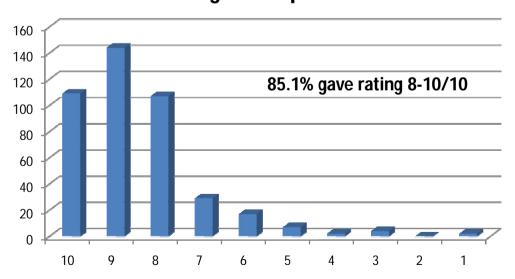

#### **Overall Rating of Hospital**

| Rating | Overall Rating of Hospital |
|--------|----------------------------|
| 10     | 3149                       |
| 9      | 925                        |
| 8      | 487                        |
| 7      | 221                        |
| 6      | 125                        |
| 5      | 109                        |
| 4      | 62                         |
| 3      | 45                         |
| 2      | 31                         |
| 1      | 51                         |