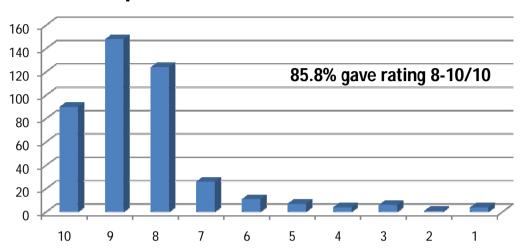

#### **Overall Rating of Hospital**

| Rating | Overall Rating of Hospital |
|--------|----------------------------|
| 10     | 3149                       |
| 9      | 925                        |
| 8      | 487                        |
| 7      | 221                        |
| 6      | 125                        |
| 5      | 109                        |
| 4      | 62                         |
| 3      | 45                         |
| 2      | 31                         |
| 1      | 51                         |