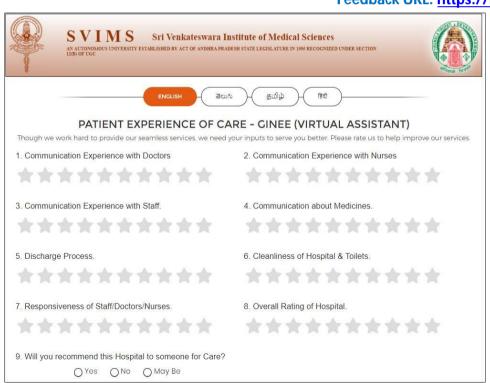

#### **SVIMS - Patient Experience of Care**

Physical and Virtual options for sharing feedback

Feedback URL: https://internationalqualitymeasurers.org/svims

The feedback form is available in 4 languages i.e., English, Telugu, Hindi and Tamil.