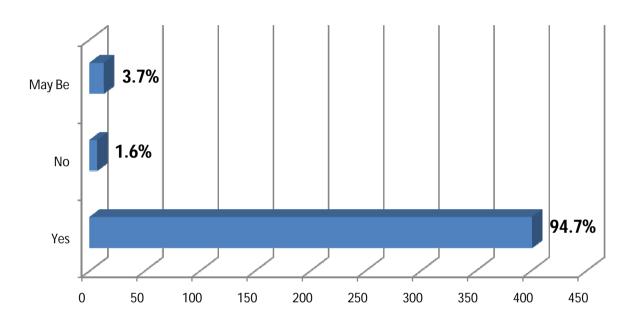

## Will you recommend this Hospital to someone for Care?

| Opted For | Count |
|-----------|-------|
| Yes       | 4827  |
| No        | 159   |
| May Be    | 219   |
| Total     | 5205  |