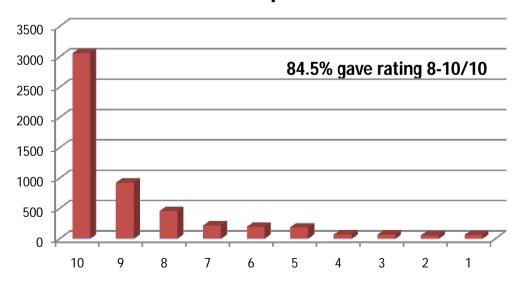

| Rating | Communication Experience with Nurses. |
|--------|---------------------------------------|
| 10     | 3164                                  |
| 9      | 913                                   |
| 8      | 447                                   |
| 7      | 194                                   |
| 6      | 122                                   |
| 5      | 130                                   |
| 4      | 60                                    |
| 3      | 52                                    |
| 2      | 55                                    |
| 1      | 68                                    |