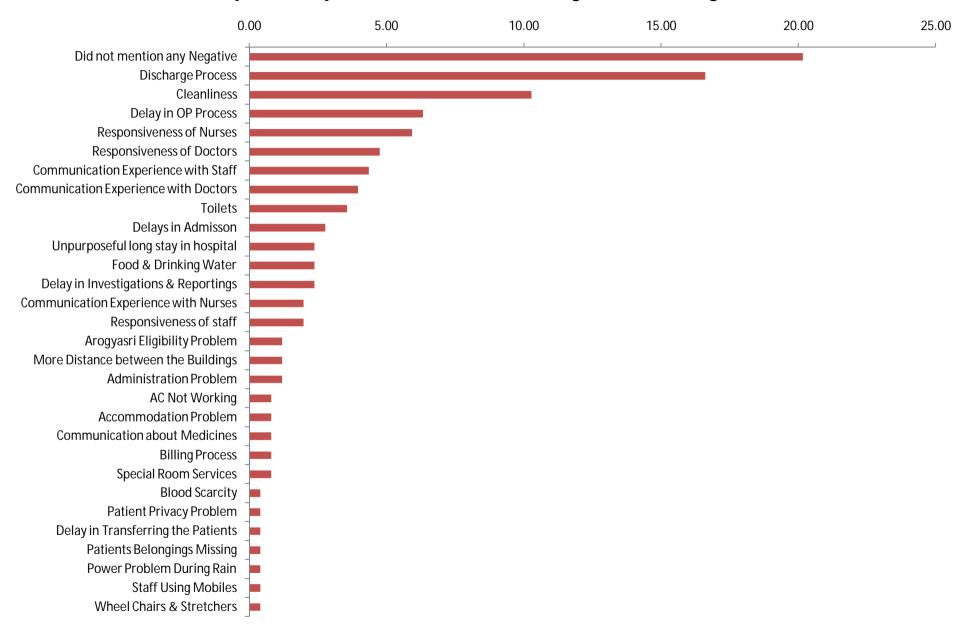

#### Categorisation, Percentage & Grade of the Problems reported by the Patients

| S. No. | Categories                              | No. Of Cases | Percentage | Grade    |
|--------|-----------------------------------------|--------------|------------|----------|
|        | 1 Did not mention any Negative          | 51           | 20.16      | Critical |
|        | 2 Discharge Process                     | 42           | 16.60      | Critical |
|        | 3 Cleanliness                           | 26           | 10.28      | Critical |
|        | 4 Delay in OP Process                   | 16           | 6.32       | Critical |
|        | 5 Responsiveness of Nurses              | 15           | 5.93       | Critical |
|        | 6 Responsiveness of Doctors             | 12           | 4.74       | Critical |
|        | 7 Communication Experience with Staff   | 11           | 4.35       | Critical |
|        | 8 Communication Experience with Doctors | 10           | 3.95       | Major    |
|        | 9 Toilets                               | 9            | 3.56       | Major    |
|        | 10 Delays in Admisson                   | 7            | 2.77       | Major    |
|        | 11 Unpurposeful long stay in hospital   | 6            | 2.37       | Major    |
|        | 12 Food & Drinking Water                | 6            | 2.37       | Major    |
|        | 13 Delay in Investigations & Reportings | 6            | 2.37       | Major    |
|        | 14 Communication Experience with Nurses | 5            | 1.98       | Major    |
|        | 15 Responsiveness of staff              | 5            | 1.98       | Major    |
|        | 16 Arogyasri Eligibility Problem        | 3            | 1.19       | Minor    |
|        | 17 More Distance between the Buildings  | 3            | 1.19       | Minor    |
|        | 18 Administration Problem               | 3            | 1.19       | Minor    |
|        | 19AC Not Working                        | 2            | 0.79       | Minor    |
|        | 20 Accommodation Problem                | 2            | 0.79       | Minor    |
|        | 21 Communication about Medicines        | 2            | 0.79       | Minor    |
|        | 22 Billing Process                      | 2            | 0.79       | Minor    |
|        | 23 Special Room Services                | 2            | 0.79       | Minor    |
|        | 24Blood Scarcity                        | 1            | 0.40       | Minor    |
|        | 25 Patient Privacy Problem              | 1            | 0.40       | Minor    |
|        | 26 Delay in Transferring the Patients   | 1            | 0.40       | Minor    |
|        | 27 Patients Belongings Missing          | 1            | 0.40       | Minor    |
|        | 28 Power Problem During Rain            | 1            | 0.40       | Minor    |
|        | 29 Staff Using Mobiles                  | 1            | 0.40       | Minor    |
|        | 30 Wheel Chairs & Stretchers            | 1            |            | Minor    |
|        | TOTAL                                   | 253          | 100.00     |          |

#### **Graphical Representation of Percentage of the Categories**