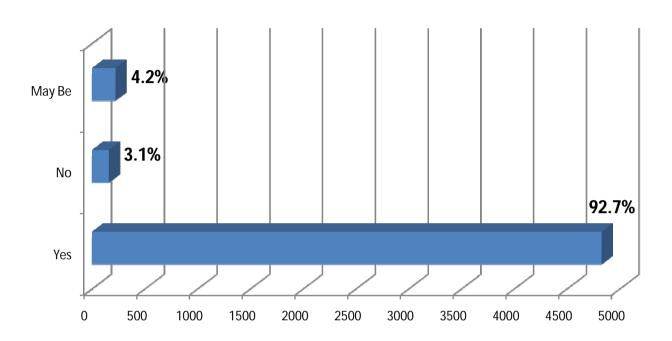

## Will you recommend this Hospital to someone for Care?

| Opted For | Count |
|-----------|-------|
| Yes       | 4827  |
| No        | 159   |
| May Be    | 219   |
| Total     | 5205  |