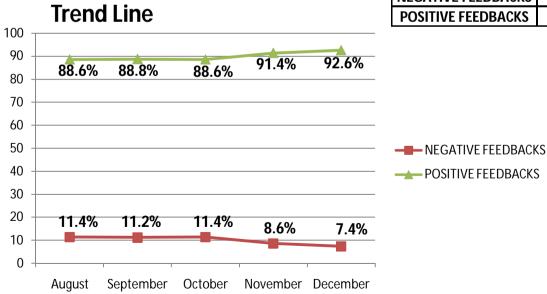

# Real-Time Action Started from 9-Aug-2018 – Consolidated Data as on 31-Dec-2018 Total Number of Responses

| Month                     | August | September | October | November | December | Total |
|---------------------------|--------|-----------|---------|----------|----------|-------|
| TOTAL FEEDBACKS           | 492    | 981       | 757     | 697      | 498      | 3425  |
| <b>NEGATIVE FEEDBACKS</b> | 56     | 110       | 86      | 60       | 37       | 349   |
| POSITIVE FEEDBACKS        | 436    | 871       | 671     | 637      | 461      | 3076  |