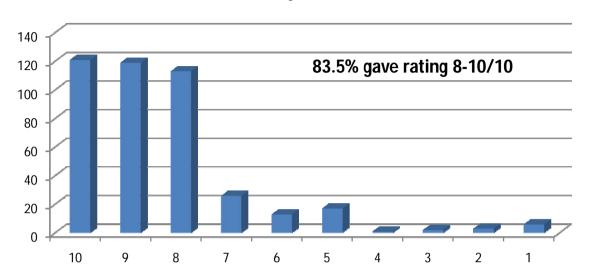

# Patient Experience of Care Dialysis Data as on 31-12-2018

**Total Feedbacks - 429** 

| Rating | Communication Experience with Doctors. |
|--------|----------------------------------------|
| 10     | 125                                    |
| 9      | 120                                    |
| 8      | 113                                    |
| 7      | 26                                     |
| 6      | 15                                     |
| 5      | 17                                     |
| 4      | 1                                      |
| 3      | 3                                      |
| 2      | 3                                      |
| 1      | 6                                      |

#### **Communication Experience with Doctors.**