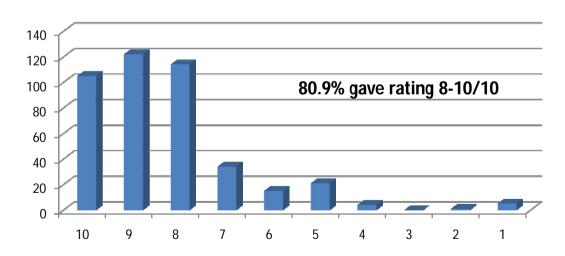

| Rating | Communication Experience with Nurses. |
|--------|---------------------------------------|
| 10     | 108                                   |
| 9      | 124                                   |
| 8      | 115                                   |
| 7      | 35                                    |
| 6      | 15                                    |
| 5      | 21                                    |
| 4      | 4                                     |
| 3      | 1                                     |
| 2      | 1                                     |
| 1      | 5                                     |

#### **Communication Experience with Nurses.**

| Rating | Communication Experience with Staff. |
|--------|--------------------------------------|
| 10     | 115                                  |
| 9      | 115                                  |
| 8      | 118                                  |
| 7      | 43                                   |
| 6      | 16                                   |
| 5      | 10                                   |
| 4      | 6                                    |
| 3      | 2                                    |
| 2      | 1                                    |
| 1      | 3                                    |