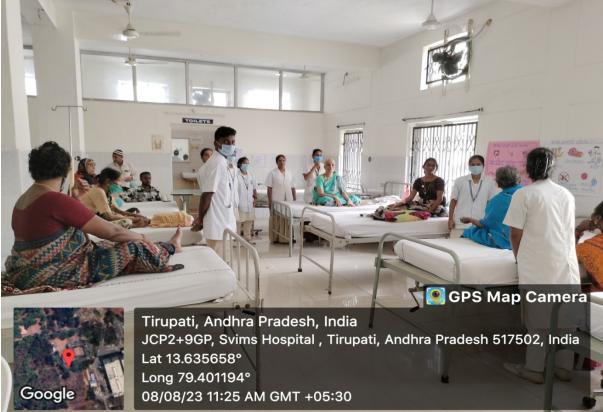

**Patient-centric and Evidence-based learning:** Students of all disciplines have regular clinical postings. Evidence-based learning is provided through clinical audits, quality assessment and clinical trials to make them understand patient care outcomes.