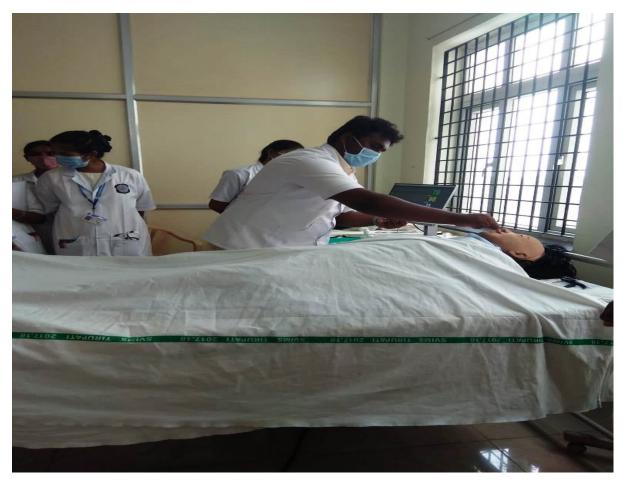

**Induction & Skills training:**Every participant has the chance to practice the skill on a mannequin and in a simulation while being supervised by a faculty member. Ryle's tube insertion, urinary catheterization, suturing wounds, IV access, injection administration, ECG, ABG, imaging interpretation, lab data interpretation, blood transfusion, and safe practices are a few of the skills taught. In addition, they receive training in communication techniques, case sheet documenting, and prescription writing. In order to make improvements to the orientation program for the following year, input is gathered from both participating faculty members and interns.After moving to their designated posted clinical areas , the interns start their internship training.

**Simulation training:** This teaching-learning method is highly appreciated by our students as they receive hand-on experience on advanced level of competencies.