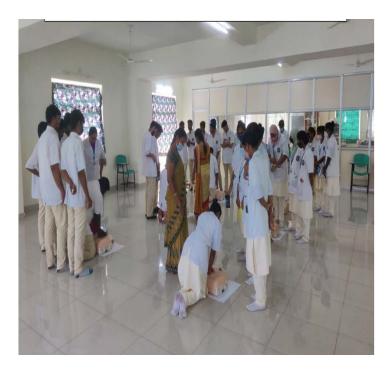

**Induction & Skills training:**Every participant has the chance to practice the skill on a mannequin and in a simulation while being supervised by a faculty member. Ryle's tube insertion, urinary catheterization, suturing wounds, IV access, injection administration, ECG, ABG, imaging interpretation, lab data interpretation, blood transfusion, and safe practices are a few of the skills taught. In addition, they receive training in communication techniques, case sheet documenting, and prescription writing. In order to make improvements to the orientation program for the following year, input is gathered from both participating faculty members and interns.After moving to their designated posted clinical areas , the interns start their internship training.

**Simulation training:** This teaching-learning method is highly appreciated by our students as they receive hand-on experience on advanced level of competencies.