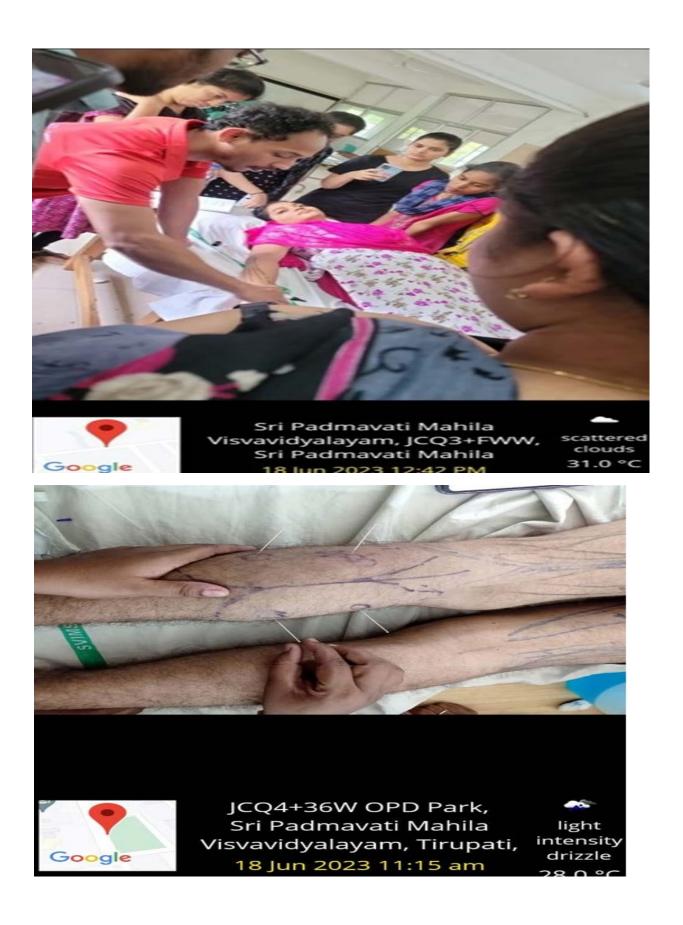

#### VI. PATIENT CENTRIC & EVIDENCE BASED LEARNING

#### CASE DISCUSSION BY PHYSIOTHERAPY STUDENTS, SVIMS, TIRUPATI

6/23 10:13 AM GMT +05:30 6/0