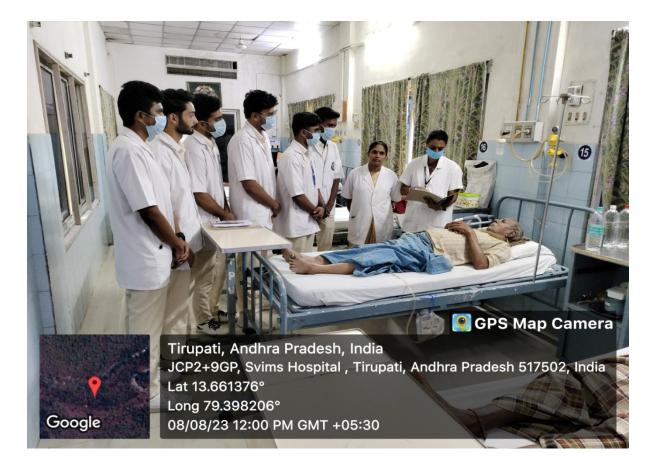

atics                                                           | and                    |                          | 101               |
| 147/23-   | 24 1         | Mentoring           | porticipation and<br>discussion among                                  | KØ                     | bo                       | 123               |
| 15/7/238- | -1pm M       | MSN                 | clinicals at svins<br>spincie, BIRRDS                                  | 2100-                  | 2 m                      | 1                 |
| 177123 2- | 4m 1         |                     | Vitra Duin duboder                                                     | wy y                   | SCollog                  | e of Neursing     |

# **Return demonstration**



Teaching on patient care at clinical area





**Patient Education** 





**Interdisciplinary education** 

# Simulation





Symposium

# **Community Activities**





# CLINICAL EXPERIENCE AT BIRRDS

# PERMISSION LETTERS OF AFFILIATED INSTITUTIONS - SVRRGH, BIRRDS, GOVT MATERNITY HOSPITAL

(A University established by an act of A.P. State Legislature) COLLEGE OF NURSNG

Dr. K.V. Sreedhar Babu, M.D, REGISTRAR Tel No. 0877-2297777, Extn. 2347

Dt: 28-03-2023

Roc. No. A&E/CLASS/SVIMS/2005

To The Director, BIRRD (T) Hospital, Tirupati.

Respected Sir,

CSRM

UST

1023

CSRMO

BIR

Sub: SVIMS – College of Nursing – Clinical posting of II Year B.Sc(N) students for the academic year 2022-23 – Request – Regarding

I would like to submit to your kind notice that, as per the curriculum of II Year B.Sc (N) course, the students have to ge