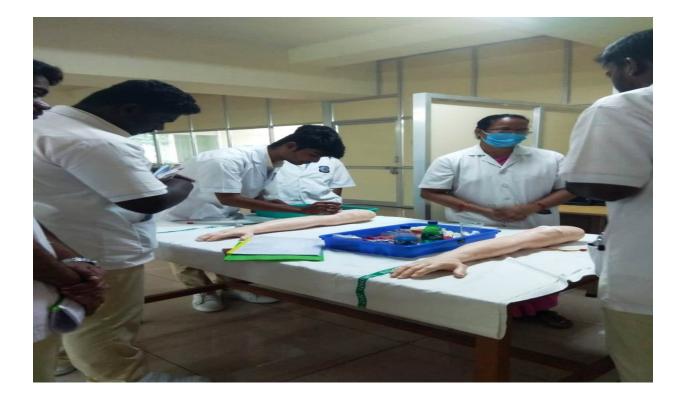

**Induction & Skills training:**Every participant has the chance to practice the skill on a mannequin and in a simulation while being supervised by a faculty member. Ryle's tube insertion, urinary catheterization, suturing wounds, IV access, injection administration, ECG, ABG, imaging interpretation, lab data interpretation, blood transfusion, and safe practices are a few of the skills taught. In addition, they receive training in communication techniques, case sheet documenting, and prescription writing. In order to make improvements to the orientation program for the following year, input is gathered from both participating faculty members and interns.After moving to their designated posted clinical areas , the interns start their internship training.