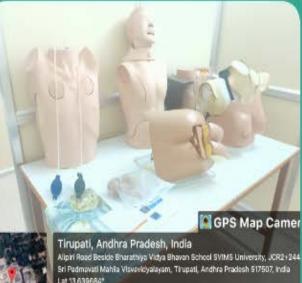

# **Simulation Lab**

Tirupati, Andhra Pradesh, India Beside Sri Padmavathi Medical College for Women, JCQ2+PHW, Sri Padmavati Mahila Visvavidyalayam, Tirupati, Andhra Pradesh 517507, India

💽 GPS Map Camera