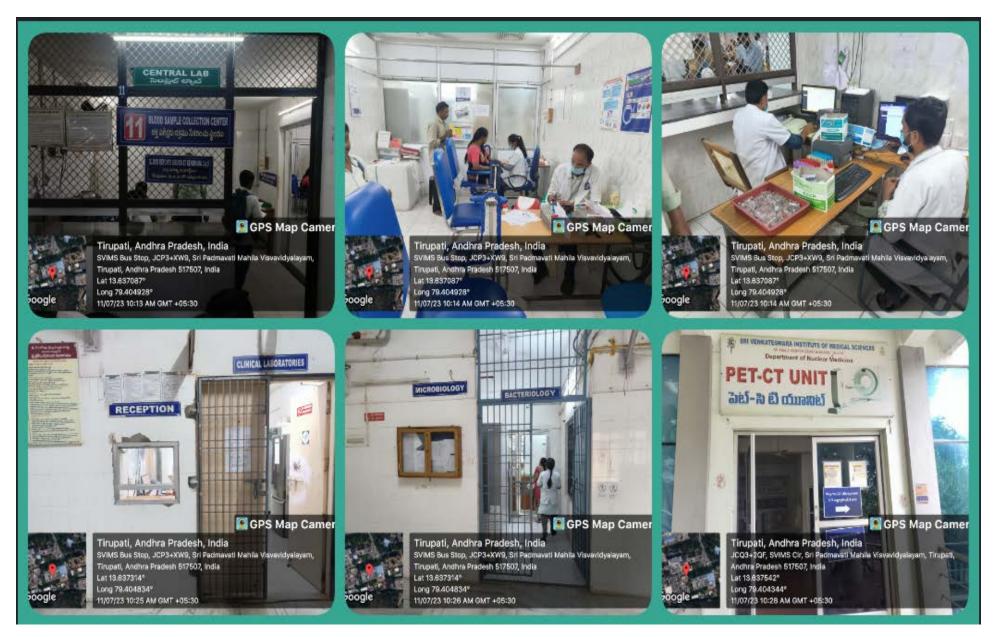

a Pradesh, India JCQ3+2QF, SVIMS Cir, Sri Padmavati Mahila Visvavid Andhra Pradesh 517507, India Lat 13.637066° Long 79.404199° 1/07/23 11:18 AM GMT +05:30



pati, Andhra Pradesh, India es SVIMS canteen. SVIMS., JCQ4+752, Sri Padmava vidyalayam, Tirupati, Andhra Pradesh 517507, India 3.638148° 79.405521° 73.03:07 PM GMT +05:30

## **Exam Halls**



rupati, Andhra Pradesh, India piri Road Beside Bharathiya Vidya Bhavan School SV Padmavati Mahila Visvavidyalayam, Tirupati, Andhra 13.639811° ng 79.400473° /07/23 03:34 PM GMT +05:30

Image: Construction of the construc



rupati, Andhra Pradesh, India piri Road Beside Bharathiya Vidya Bhavan School SV Padmavati Mahila Visvavidyalayam, Tirupati, Andhra 13.640018° 1g 79.400578° /07/23 03:37 PM GMT +05:30

#### Hospital/ Clinical





LABS



















#### **Teaching Labs**





boogle

Tirupati, Andhra Pradesh, India Alipir Road Beside Bharathya Vidya Bhavan School SVIMS University, JCR2+244 Sri Padmavati Mahila Visvevidyalayam, Tirupati, Andhra Pradesh 517507, India Lat 13.638695\* Long 79.400908\* 06/07/23 03:26 PM GMT +05:30



# GPS Map Camer

Tirupati, Andhra Pradesh, India Alipin Road Beside Bharathiya Vidya Bharan School SVIMS University, JCR2+244 Sri Padmavati Mahila Visvavidyalayam, Tirupati, Andhra Pradesh 517507, India Lat 13.636684\* Long 79.400836\* 08/07/23 03:27 PM GMT +05:30

PS Map Camer

GPS Map Camer Tirupati, Andhra Pradesh, India Alpin Road Beside Bharathiya Vidya Bhavan School SVIWS University, JCR2+244 Sri Padmavati Mabila Visvavidyalayam, Tirupati, Andhra Pradesh 617607, India Lat 18.630684\* Long