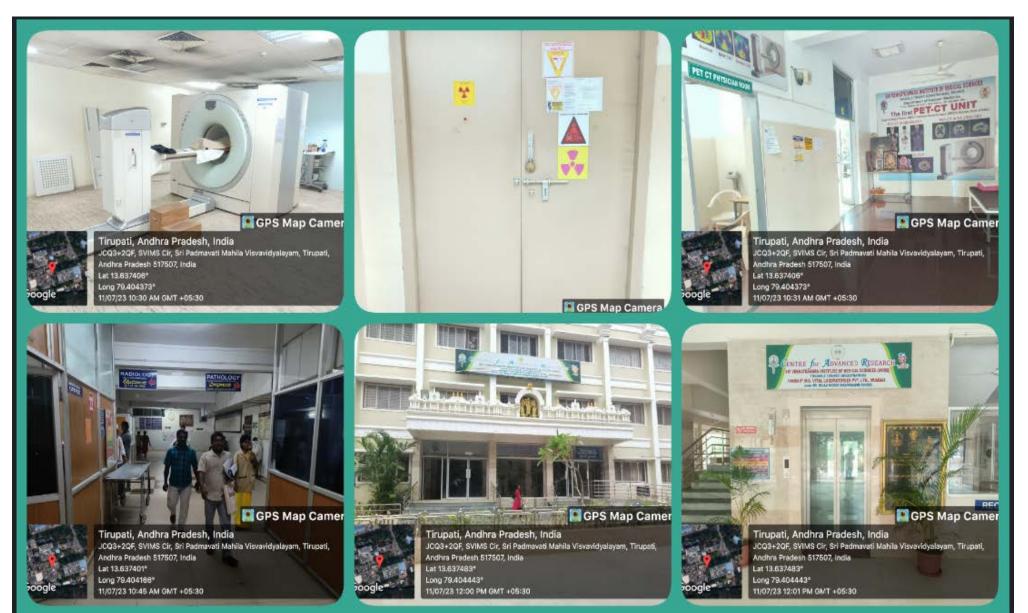

adesh, India JCQ3+2QF, SVIMS Cir, Sri Padmavati Mahila Visvavid Andhra Pradesh 517507, India Lat 13.637066° Long 79.404199° 1/07/23 11:18 AM GMT +05:30



pati, Andhra Pradesh, India es SVIMS canteen. SVIMS., JCQ4+752, Sri Padmava vidyalayam, Tirupati, Andhra Pradesh 517507, India 3.638148° 79.405521° 73.03:07 PM GMT +05:30

## **Exam Halls**



rupati, Andhra Pradesh, India piri Road Beside Bharathiya Vidya Bhavan School SV Padmavati Mahila Visvavidyalayam, Tirupati, Andhra 13.639811° ng 79.400473° /07/23 03:34 PM GMT +05:30

Image: Construction of the construc



rupati, Andhra Pradesh, India piri Road Beside Bharathiya Vidya Bhavan School SV Padmavati Mahila Visvavidyalayam, Tirupati, Andhra 13.640018° 1g 79.400578° /07/23 03:37 PM GMT +05:30

#### Hospital/ Clinical





LABS



















#### **Teaching Labs**





boogle

Tirupati, Andhra Pradesh, India Alipir Road Beside Bharathya Vidya Bhavan School SVIMS University, JCR2+244 Sri Padmavati Mahila Visvevidyalayam, Tirupati, Andhra Pradesh 517507, India Lat 13.638695\* Long 79.400908\* 06/07/23 03:26 PM GMT +05:30



# GPS Map Camer

Tirupati, Andhra Pradesh, India Alipin Road Beside Bharathiya Vidya Bharan School SVIMS University, JCR2+244 Sri Padmavati Mahila Visvavidyalayam, Tirupati, Andhra Pradesh 517507, India Lat 13.636684\* Long 79.400836\* 08/07/23 03:27 PM GMT +05:30

PS Map Camer

GPS Map Camer Tirupati, Andhra Pradesh, India Alpin Road Beside Bharathiya Vidya Bhavan School SVIWS University, JCR2+244 Sri Padmavati Mabila Visvavidyalayam, Tirupati, Andhra Pradesh 617607, India Lat 18.630684\* Long 79.4