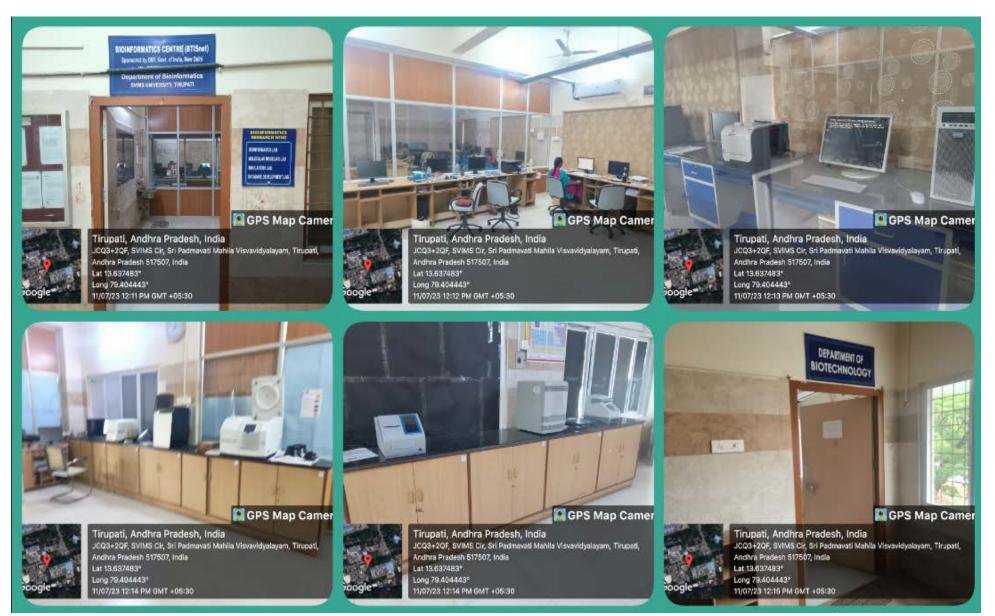

#### **Teaching Labs**

boogle

Tirupati, Andhra Pradesh, India Alipir Road Beside Bharathya Vidya Bhavan School SVIMS University, JCR2+244 Sri Padmavati Mahila Visvevidyalayam, Tirupati, Andhra Pradesh 517507, India Lat 13.638695\* Long 79.400908\* 06/07/23 03:26 PM GMT +05:30