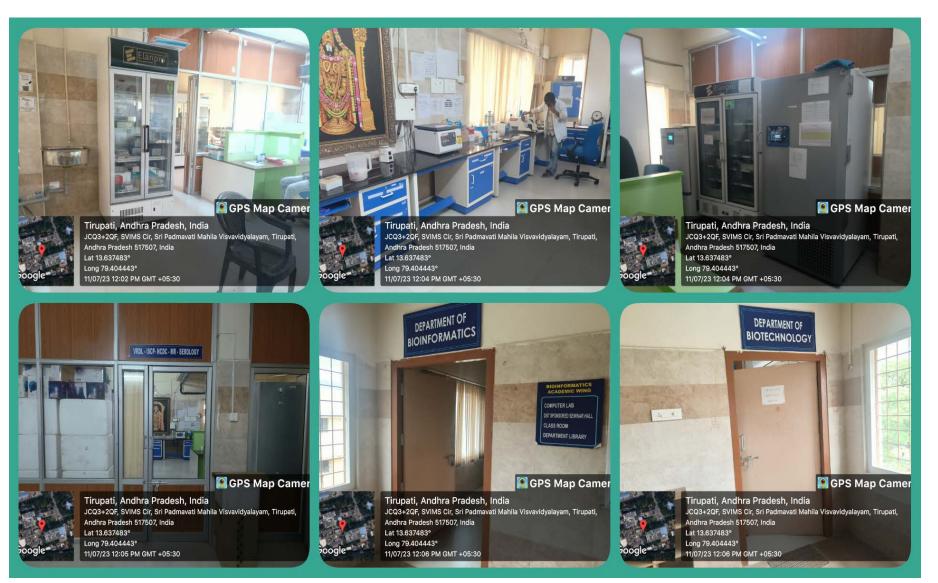

#### **Teaching Labs**

boogle

Tirupati, Andhra Pradesh, India Alipir Road Beside Bharathya Vidya Bhavan School SVIMS University, JCR2+244 Sri Padmavati Mahila Visvevidyalayam, Tirupati, Andhra Pradesh 517507, India Lat 13.638695\* Long 79.400908\* 06/07/23 03:26 PM GMT +05:30