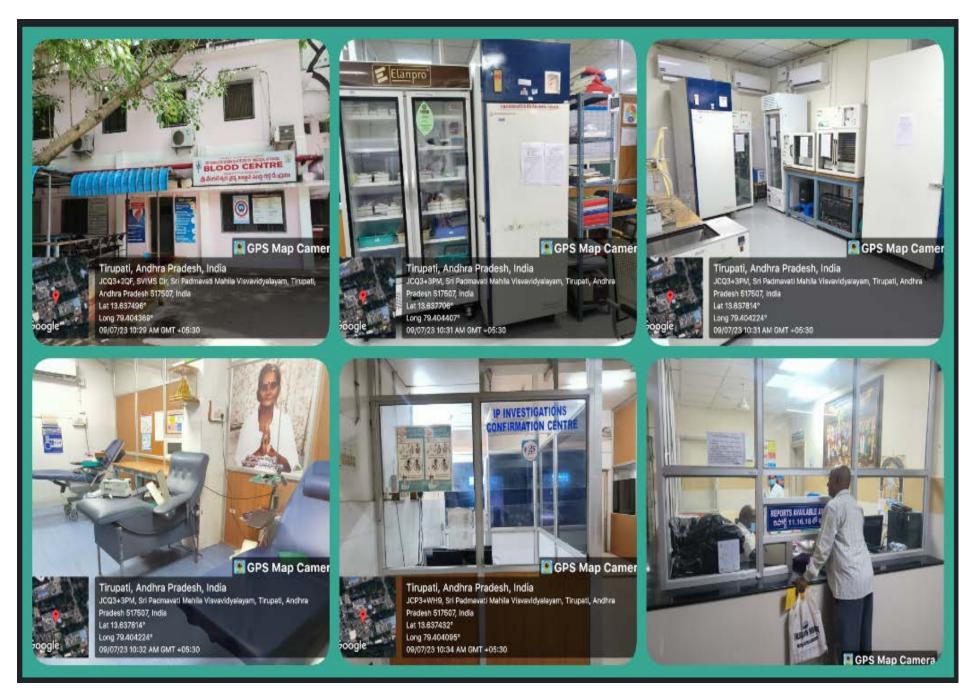

ndhra Pradesh, India JCQ3+2QF, SVIMS Cir, Sri Padmavati Mahila Visvavid Andhra Pradesh 517507, India Lat 13.637066° Long 79.404199° 1/07/23 11:18 AM GMT +05:30



pati, Andhra Pradesh, India es SVIMS canteen. SVIMS., JCQ4+752, Sri Padmava vidyalayam, Tirupati, Andhra Pradesh 517507, India 3.638148° 79.405521° 73.03:07 PM GMT +05:30

## **Exam Halls**



rupati, Andhra Pradesh, India piri Road Beside Bharathiya Vidya Bhavan School SV Padmavati Mahila Visvavidyalayam, Tirupati, Andhra 13.639811° ng 79.400473° /07/23 03:34 PM GMT +05:30

Image: Construction of the construc



rupati, Andhra Pradesh, India piri Road Beside Bharathiya Vidya Bhavan School SV Padmavati Mahila Visvavidyalayam, Tirupati, Andhra 13.640018° 1g 79.400578° /07/23 03:37 PM GMT +05:30

#### Hospital/ Clinical





LABS



















#### **Teaching Labs**





boogle

Tirupati, Andhra Pradesh, India Alipir Road Beside Bharathya Vidya Bhavan School SVIMS University, JCR2+244 Sri Padmavati Mahila Visvevidyalayam, Tirupati, Andhra Pradesh 517507, India Lat 13.638695\* Long 79.400908\* 06/07/23 03:26 PM GMT +05:30



# GPS Map Camer

Tirupati, Andhra Pradesh, India Alipin Road Beside Bharathiya Vidya Bharan School SVIMS University, JCR2+244 Sri Padmavati Mahila Visvavidyalayam, Tirupati, Andhra Pradesh 517507, India Lat 13.636684\* Long 79.400836\* 08/07/23 03:27 PM GMT +05:30

PS Map Camer

GPS Map Camer Tirupati, Andhra Pradesh, India Alpin Road Beside Bharathiya Vidya Bhavan School SVIWS University, JCR2+244 Sri Padmavati Mabila Visvavidyalayam, Tirupati, Andhra Pradesh 617607, India Lat 18.630684\* L