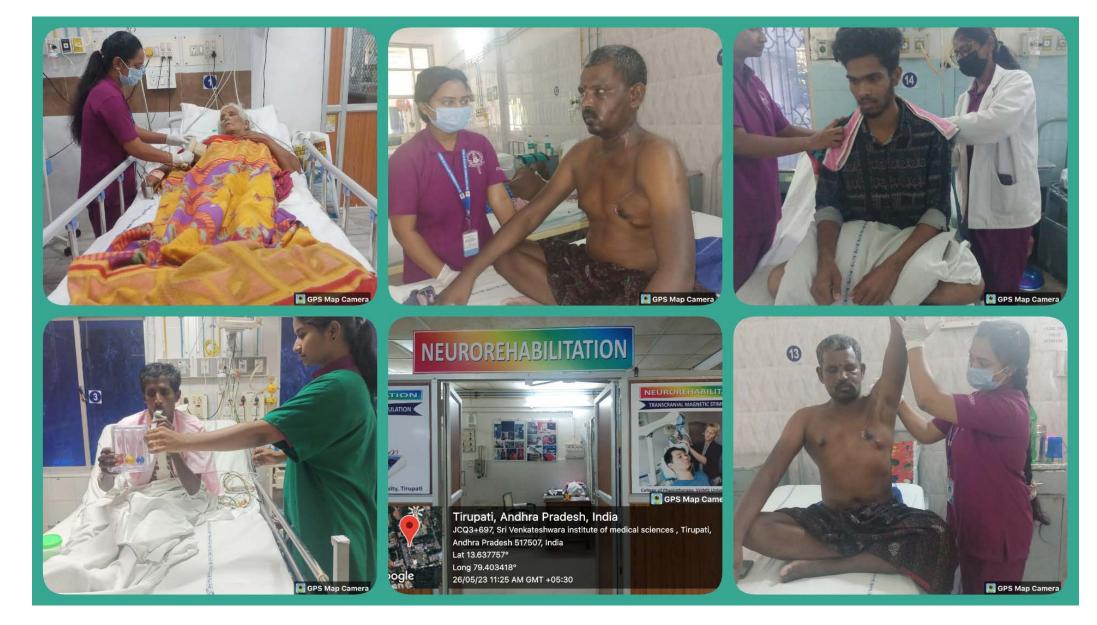

irupati, Andhra Pradesh, India JCQ3+2QF, SVIMS Cir, Sri Padmavati Mahila Visvavid Andhra Pradesh 517507, India Lat 13.637066° Long 79.404199° 1/07/23 11:18 AM GMT +05:30



pati, Andhra Pradesh, India es SVIMS canteen. SVIMS., JCQ4+752, Sri Padmava vidyalayam, Tirupati, Andhra Pradesh 517507, India 3.638148° 79.405521° 73.03:07 PM GMT +05:30

## **Exam Halls**



rupati, Andhra Pradesh, India piri Road Beside Bharathiya Vidya Bhavan School SV Padmavati Mahila Visvavidyalayam, Tirupati, Andhra 13.639811° ng 79.400473° /07/23 03:34 PM GMT +05:30

Image: Construction of the construc



rupati, Andhra Pradesh, India piri Road Beside Bharathiya Vidya Bhavan School SV Padmavati Mahila Visvavidyalayam, Tirupati, Andhra 13.640018° 1g 79.400578° /07/23 03:37 PM GMT +05:30

#### Hospital/ Clinical





LABS



















#### **Teaching Labs**





boogle

Tirupati, Andhra Pradesh, India Alipir Road Beside Bharathya Vidya Bhavan School SVIMS University, JCR2+244 Sri Padmavati Mahila Visvevidyalayam, Tirupati, Andhra Pradesh 517507, India Lat 13.638695\* Long 79.400908\* 06/07/23 03:26 PM GMT +05:30



# GPS Map Camer

Tirupati, Andhra Pradesh, India Alipin Road Beside Bharathiya Vidya Bharan School SVIMS University, JCR2+244 Sri Padmavati Mahila Visvavidyalayam, Tirupati, Andhra Pradesh 517507, India Lat 13.636684\* Long 79.400836\* 08/07/23 03:27 PM GMT +05:30

PS Map Camer

GPS Map Camer Tirupati, Andhra Pradesh, India Alpin Road Beside Bharathiya Vidya Bhavan School SVIWS University, JCR2+244 Sri Padmavati Mabila Visvavidyalayam, Tirupati, Andhra Pradesh 617607, India Lat 18.