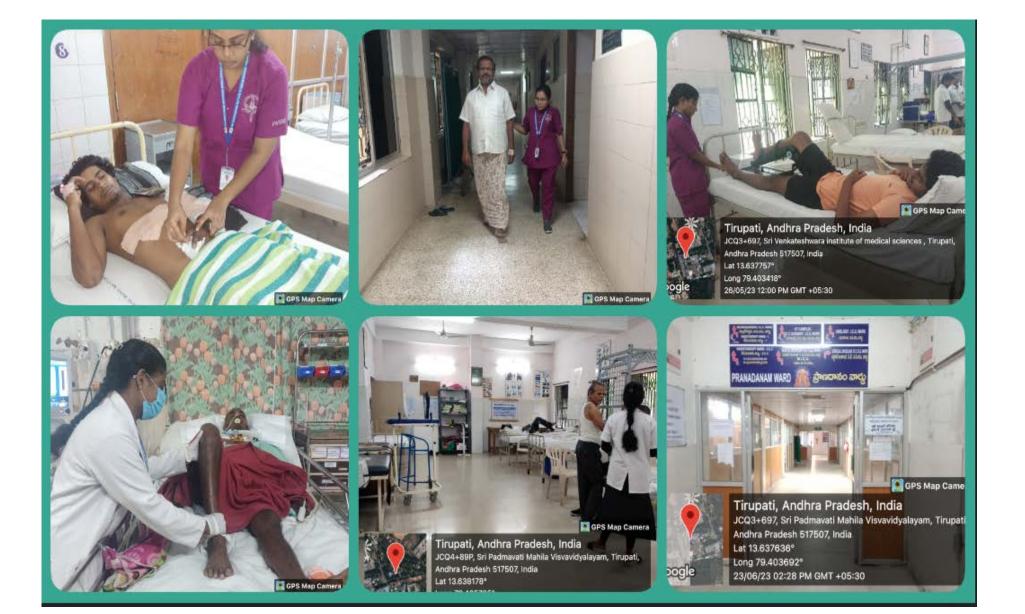

upati, Andhra Pradesh, India JCQ3+2QF, SVIMS Cir, Sri Padmavati Mahila Visvavid Andhra Pradesh 517507, India Lat 13.637066° Long 79.404199° 1/07/23 11:18 AM GMT +05:30



pati, Andhra Pradesh, India es SVIMS canteen. SVIMS., JCQ4+752, Sri Padmava vidyalayam, Tirupati, Andhra Pradesh 517507, India 3.638148° 79.405521° 73.03:07 PM GMT +05:30

## **Exam Halls**



rupati, Andhra Pradesh, India piri Road Beside Bharathiya Vidya Bhavan School SV Padmavati Mahila Visvavidyalayam, Tirupati, Andhra 13.639811° ng 79.400473° /07/23 03:34 PM GMT +05:30

Image: Construction of the construc



rupati, Andhra Pradesh, India piri Road Beside Bharathiya Vidya Bhavan School SV Padmavati Mahila Visvavidyalayam, Tirupati, Andhra 13.640018° 1g 79.400578° /07/23 03:37 PM GMT +05:30

#### Hospital/ Clinical





LABS



















#### **Teaching Labs**





boogle

Tirupati, Andhra Pradesh, India Alipir Road Beside Bharathya Vidya Bhavan School SVIMS University, JCR2+244 Sri Padmavati Mahila Visvevidyalayam, Tirupati, Andhra Pradesh 517507, India Lat 13.638695\* Long 79.400908\* 06/07/23 03:26 PM GMT +05:30



# GPS Map Camer

Tirupati, Andhra Pradesh, India Alipin Road Beside Bharathiya Vidya Bharan School SVIMS University, JCR2+244 Sri Padmavati Mahila Visvavidyalayam, Tirupati, Andhra Pradesh 517507, India Lat 13.636684\* Long 79.400836\* 08/07/23 03:27 PM GMT +05:30

PS Map Camer

GPS Map Camer Tirupati, Andhra Pradesh, India Alpin Road Beside Bharathiya Vidya Bhavan School SVIWS University, JCR2+244 Sri Padmavati Mabila Visvavidyalayam, Tirupati, Andhra Pradesh 617607, India Lat 18.63