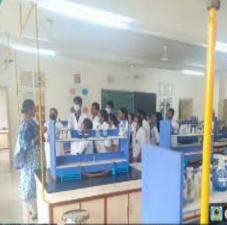

#### **Teaching Labs**

boogle

Tirupati, Andhra Pradesh, India Alipir Road Beside Bharathya Vidya Bhavan School SVIMS University, JCR2+244 Sri Padmavati Mahila Visvevidyalayam, Tirupati, Andhra Pradesh 517507, India Lat 13.638695\* Long 79.400908\* 06/07/23 03:26 PM GMT +05:30