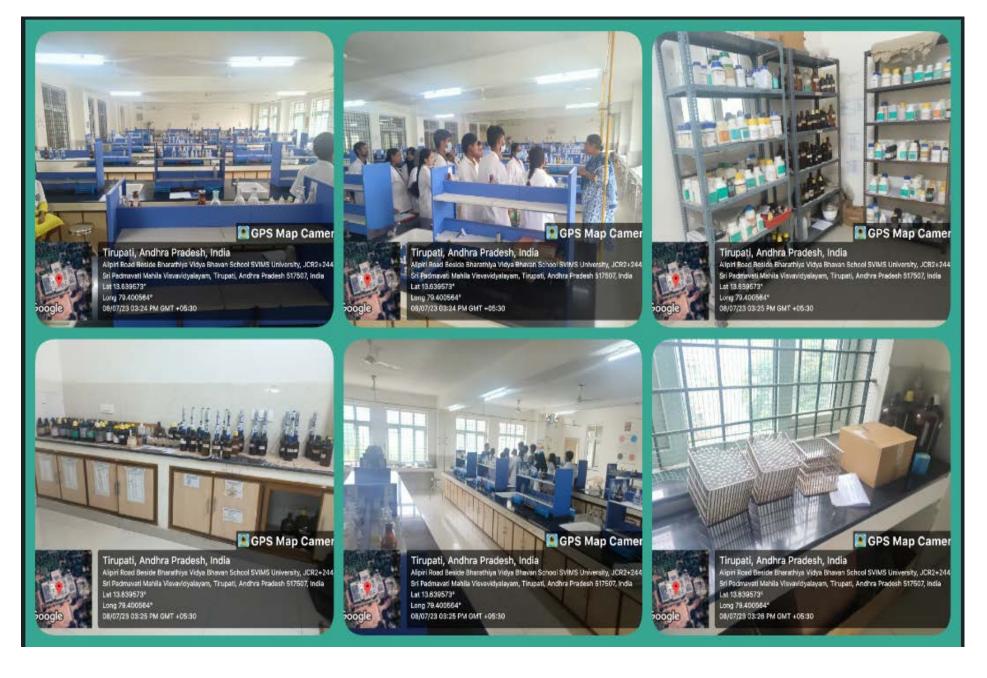

#### **Teaching Labs**

boogle

Tirupati, Andhra Pradesh, India Alipir Road Beside Bharathya Vidya Bhavan School SVIMS University, JCR2+244 Sri Padmavati Mahila Visvevidyalayam, Tirupati, Andhra Pradesh 517507, India Lat 13.638695\* Long 79.400908\* 06/07/23 03:26 PM GMT +05:30