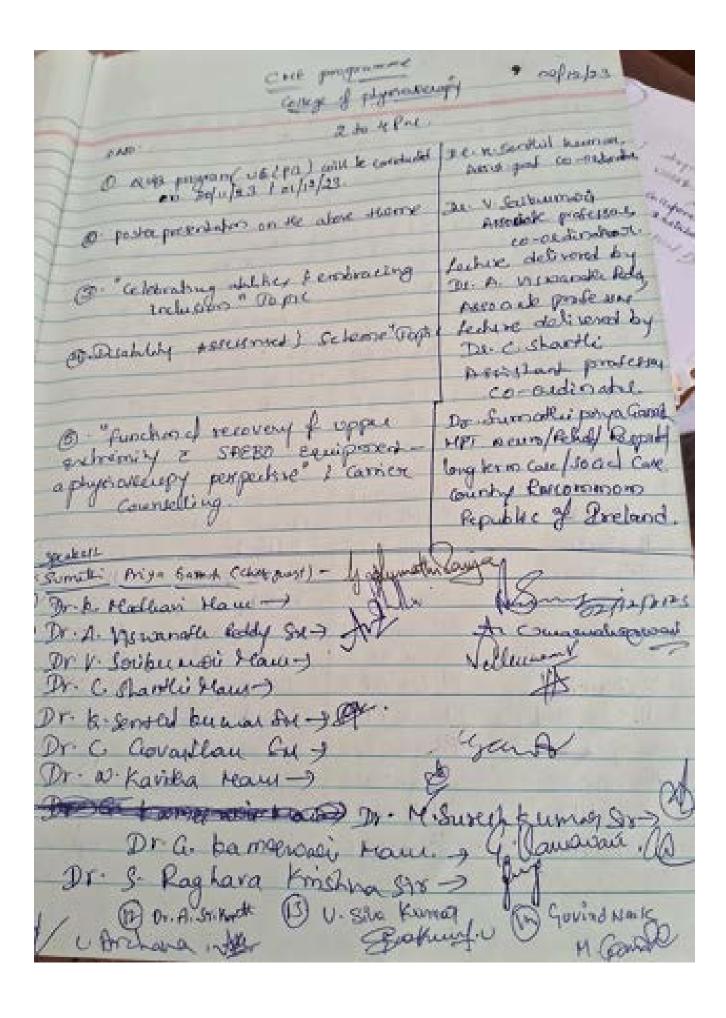

# SRI VENKATESWARA INSTITUTE OF MEDICAL SCIENCES: TIRUPATI COLLEGE OF PHYSIOTHERAPY

MPT- 1<sup>st</sup> Year TIME TABLE September, 2023 to August, 2024

|     | 9-12      | 12-01                | 2-3                  | 3-4               |  |
|-----|-----------|----------------------|----------------------|-------------------|--|
| MON | Clinicals | Dr.C.Shanthi         | Dr.N.Kavitha         | Dr.V.Srikumari    |  |
| TUE | Clinicals | Dr.A.Viswanath Reddy | Dr.K.Senthil Kumar   | Journal club      |  |
| WED | Clinicals | Dr.C.Shanthi         | Academic programme   |                   |  |
| THU | Clinicals | Dr.G.Kameswari       | Dr.S.Raghava Krishna | Ms.Sunitha        |  |
| FRI | Clinicals | Dr.M.Suresh Kumar    | Dissertation review  | Case presentation |  |
| SAT | Clinicals | Dr.A.Viswanath Reddy | Dr.K.Senthil kumar   | Dr.G.Kameswari    |  |

- > Teaching Methodology Dr.K.Madhavi, Professor
- > Research Methodology Dr.A.Viswanath Reddy, Associate Professor
- > Electrotherapy Dr.V.Srikumari, Associate Professor
- Exercise physiology Dr.C.Shanthi, Assistant Professor
- > Exercise therapy Dr.K.Senthil Kumar, Assistant Professor
- Physiology Dr.N.Kavitha,, Tutor
- ➤ Biomechanics Dr.M.Suresh Kumar, Tutor
- > Electrophysiology Mrs.G.Kameswari, Tutor
- Anatomy Dr.S.Raghava Krishna, Tutor
- > Biostatistics Mrs.Sunitha